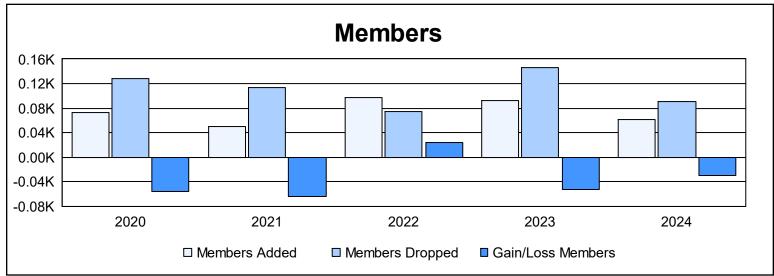

District 11 B2 As of June 2024 Cumulative

| Year      | New<br>Clubs | Dropped<br>Clubs | Gain/<br>Loss<br>Clubs | New<br>Members | Charter<br>Members | Reinstate<br>Members | Transfer<br>Members | Total<br>Member<br>Added | Total<br>Members<br>Dropped | Gain/<br>Loss<br>Members |
|-----------|--------------|------------------|------------------------|----------------|--------------------|----------------------|---------------------|--------------------------|-----------------------------|--------------------------|
| 2019-2020 | 0            | 2                | -2                     | 64             | 0                  | 7                    | 1                   | 72                       | 128                         | -56                      |
| 2020-2021 | 0            | 0                | 0                      | 49             | 0                  | 0                    | 1                   | 50                       | 114                         | -64                      |
| 2021-2022 | 0            | 1                | -1                     | 93             | 0                  | 3                    | 2                   | 98                       | 74                          | 24                       |
| 2022-2023 | 0            | 1                | -1                     | 76             | 0                  | 8                    | 9                   | 93                       | 146                         | -53                      |
| 2023-2024 | 0            | 2                | -2                     | 57             | 0                  | 3                    | 2                   | 62                       | 91                          | -29                      |
| Average   | 0            | 1                | -1                     | 68             | 0                  | 4                    | 3                   | 75                       | 111                         | -36                      |