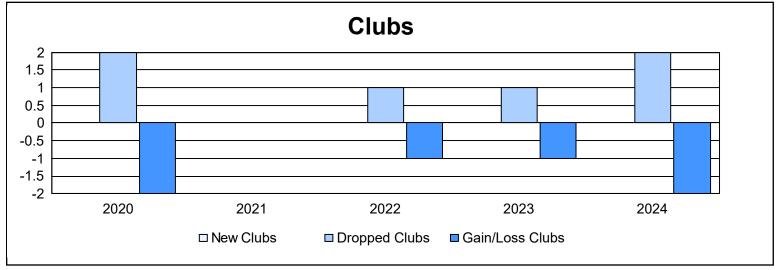

District 11 B2 As of June 2024 Cumulative

| Year      | New<br>Clubs | Dropped<br>Clubs | Gain/<br>Loss<br>Clubs | New<br>Members | Charter<br>Members | Reinstate<br>Members | Transfer<br>Members | Total<br>Member<br>Added | Total<br>Members<br>Dropped | Gain/<br>Loss<br>Members |
|-----------|--------------|------------------|------------------------|----------------|--------------------|----------------------|---------------------|--------------------------|-----------------------------|--------------------------|
| 2019-2020 | 0            | 2                | -2                     | 64             | 0                  | 7                    | 1                   | 72                       | 128                         | -56                      |
| 2020-2021 | 0            | 0                | 0                      | 49             | 0                  | 0                    | 1                   | 50                       | 114                         | -64                      |
| 2021-2022 | 0            | 1                | -1                     | 93             | 0                  | 3                    | 2                   | 98                       | 74                          | 24                       |
| 2022-2023 | 0            | 1                | -1                     | 76             | 0                  | 8                    | 9                   | 93                       | 146                         | -53                      |
| 2023-2024 | 0            | 2                | -2                     | 57             | 0                  | 3                    | 2                   | 62                       | 91                          | -29                      |
| Average   | 0            | 1                | -1                     | 68             | 0                  | 4                    | 3                   | 75                       | 111                         | -36                      |